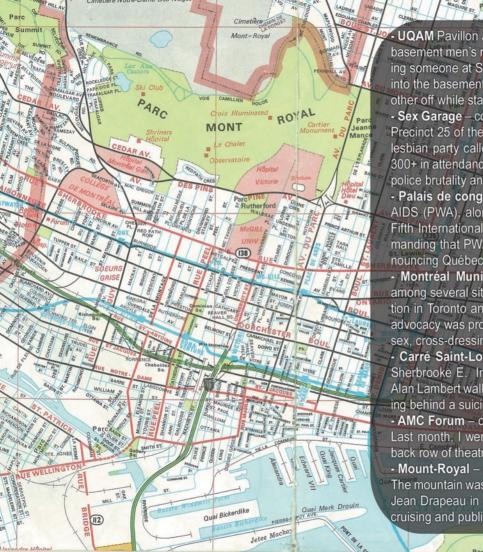

- basement men's room. Among my first encounters with public sex. After cruising someone at Ste-Catherine, we turned into the building, walked downstairs into the basement and without exchanging a word, made out and jerked each other off while standing at the urinals.
- Sex Garage corner de la Gauchetière and Beaver Hall. On July 15th 1990, Precinct 25 of the Montreal Urban Community Police Force raided a gay and lesbian party called Sex Garage, culminating in a riot involving many of the 300+ in attendance. The events sparked a 2000 person demonstration against police brutality and harassment a few days later.
- Palais de congrès 201 Avenue Viger Ouest. In 1989, people living with AIDS (PWA), along with AIDS Action Now! and Réaction-SIDA stormed the Fifth International AIDS Conference, disrupting the opening ceremonies, demanding that PWA's be at the centre of HIV and treatment agendas, and denouncing Québec's 25% cut to AIDS funding that year.
- Montréal Municipal Court 775 Gosford, corner Saint-Louis Est. One among several sites of a wave of gay court watch activism and legal observation in Toronto and Montréal through the 1970s and 80s, where support and advocacy was provided to the defendants in a host of morality charges (public sex, cross-dressing, etc).
- Carré Saint-Louis between St-Denis and Laval, south of Roy, north of Sherbrooke E. In 1992, 25 year old Montréal sex worker and gay porn star Alan Lambert walked into Carré Saint-Louis and shot himself in the head, leaving behind a suicide letter calling for radical social change and upheaval.
- AMC Forum corner Atwater and de Maisonneuve Ouest: Emergency Exit. Last month, I went here with a boy I was seeing and traded blowjobs in the back row of theatre number five. He came all over my face.
- Mount-Royal staircase entrance at de la Montagne and Docteur Penfield
   The mountain was subject to a deforestation campaign in the 70s under mayor

  Jean Drapeau in a pre-Olympics "clean up" campaign to facilitate policing of cruising and public sex on the eastern side of the mountain.